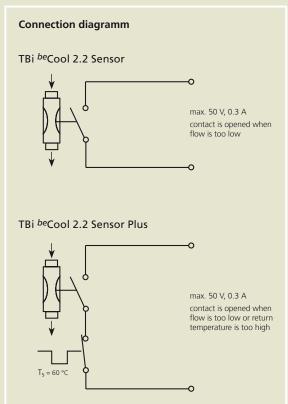

### TBi beCool 2.2 Sensor - with additional flow switch

adjustable, 0.5 - 3.3 l/min Shut-off limit Connection via separate control cable

#### TBi beCool 2.2 Sensor Plus - with additional temperature switch

Shut-off temperature 60 °C, measured at the return line