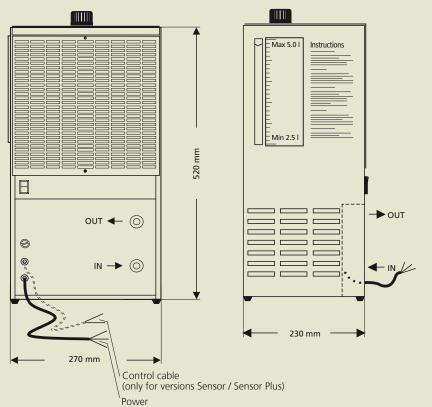

Heat exchanger 1.9 m<sup>2</sup> (tested at: 35 bar)

Centrifugal pump with stainless steel shaft, integrated overload protection Pump

Dimensions 230 x 270 x 530 mm (LxWxH)

Weight approx. 13kg (empty)

#### **Recommended accessories**

| - | Waterhose PVC $5x1.5$ mm, red, in coil of $100$ m                                              | 303P060000 |
|---|------------------------------------------------------------------------------------------------|------------|
| - | Waterhose PVC 5x1.5 mm, blue, in coil of 100 m                                                 | 303P050000 |
| - | Hose clamp 9.5 mm with ring                                                                    | 373P100095 |
| - | Glidex Extra II (10 l), cooling fluid with corrosion inhibitor, antifreeze protection to -35°C | 392P000096 |
|   |                                                                                                |            |