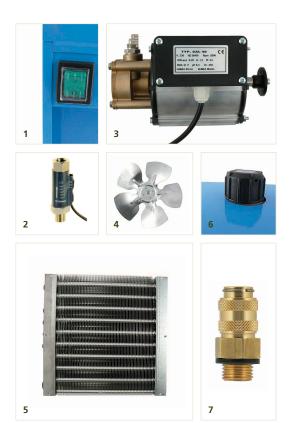

os. Description Part. no.

#### **Spare parts**

| 1 | Rocker switch 230V                           | 550P002060 |
|---|----------------------------------------------|------------|
| 2 | Flow switch                                  | 550P001020 |
| 3 | Pump unit complete                           | 550P001021 |
| - | Capacitor for pump motor                     | 550P002061 |
| 4 | Vent                                         | 550P002062 |
| 5 | Heat exchanger cpl.                          | 550P001022 |
| 6 | Screw-on cap for tank                        | 550P002063 |
| - | Tank 5 liter beCool 2.2                      | 550P002064 |
| 7 | Quick connector for installation on the unit | 377P013114 |